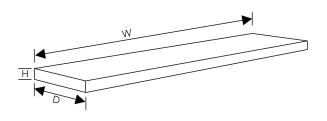

| Model    | Y-116-P                    |
|----------|----------------------------|
| Product  | Floating Shelf             |
| Size     | 36"(W) x 9"(D) x 1 1/4"(H) |
| Slope    | -                          |
| Hardware | Included, Concealed        |